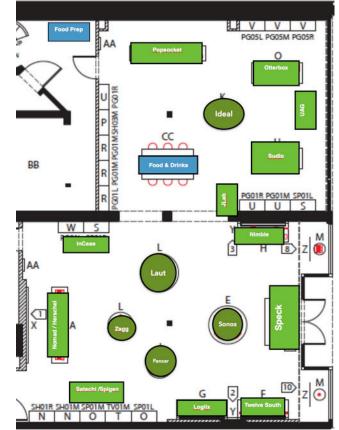

Name: Store:

**JAM** SPACES 2024

J ump+ Accessories.
A dapters: multi-adapters, dual power adapters.
Multi device chargers.
S pecial offers, featured promotion.
P rotection, sleeves, backpacks.
A ppleCare.
C leaner: whoosh, cloths.
E rgonomics: stands, mice, nimble, nanoleaf.
S peakers, headphones, JBL, Jlab, kodak.